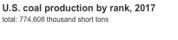

| 351,502,385                                            | 67,674,760                               | 1,912,498               | 273,128,860 | 501,480,497                                                                             | 304,429,935            | 470,179,422                                            | 774,609,357        |





|      |                                 | Rank                  |            |                         | Mining M    | ethod       | Location                                     |                                              |               |
|------|---------------------------------|-----------------------|------------|-------------------------|-------------|-------------|----------------------------------------------|----------------------------------------------|---------------|
| Year | Bituminous<br>Coal <sup>1</sup> | Subbituminous<br>Coal | Lignite    | Anthracite <sup>1</sup> | Underground | Surface1    | East of<br>Mississippi<br>River <sup>1</sup> | West of<br>Mississippi<br>River <sup>1</sup> | Total         |
| 2004 | 561,484,652                     | 465,368,953