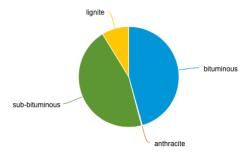

| 351,502,385                                            | 67,674,760                               | 1,912,498               | 273,128,860 | 501,480,497                                                                             | 304,429,935            | 470,179,422                                            | 774,609,357        |





|      |                                 | Rank                  |            |                         | Mining M    | ethod       | Location                                     |                                              |               |
|------|---------------------------------|-----------------------|------------|-------------------------|-------------|-------------|----------------------------------------------|----------------------------------------------|---------------|
| Year | Bituminous<br>Coal <sup>1</sup> | Subbituminous<br>Coal | Lignite    | Anthracite <sup>1</sup> | Underground | Surface1    | East of<br>Mississippi<br>River <sup>1</sup> | West of<br>Mississippi<br>River <sup>1</sup> | Total         |
| 2004 | 561,484,652                     | 465,368,953           |